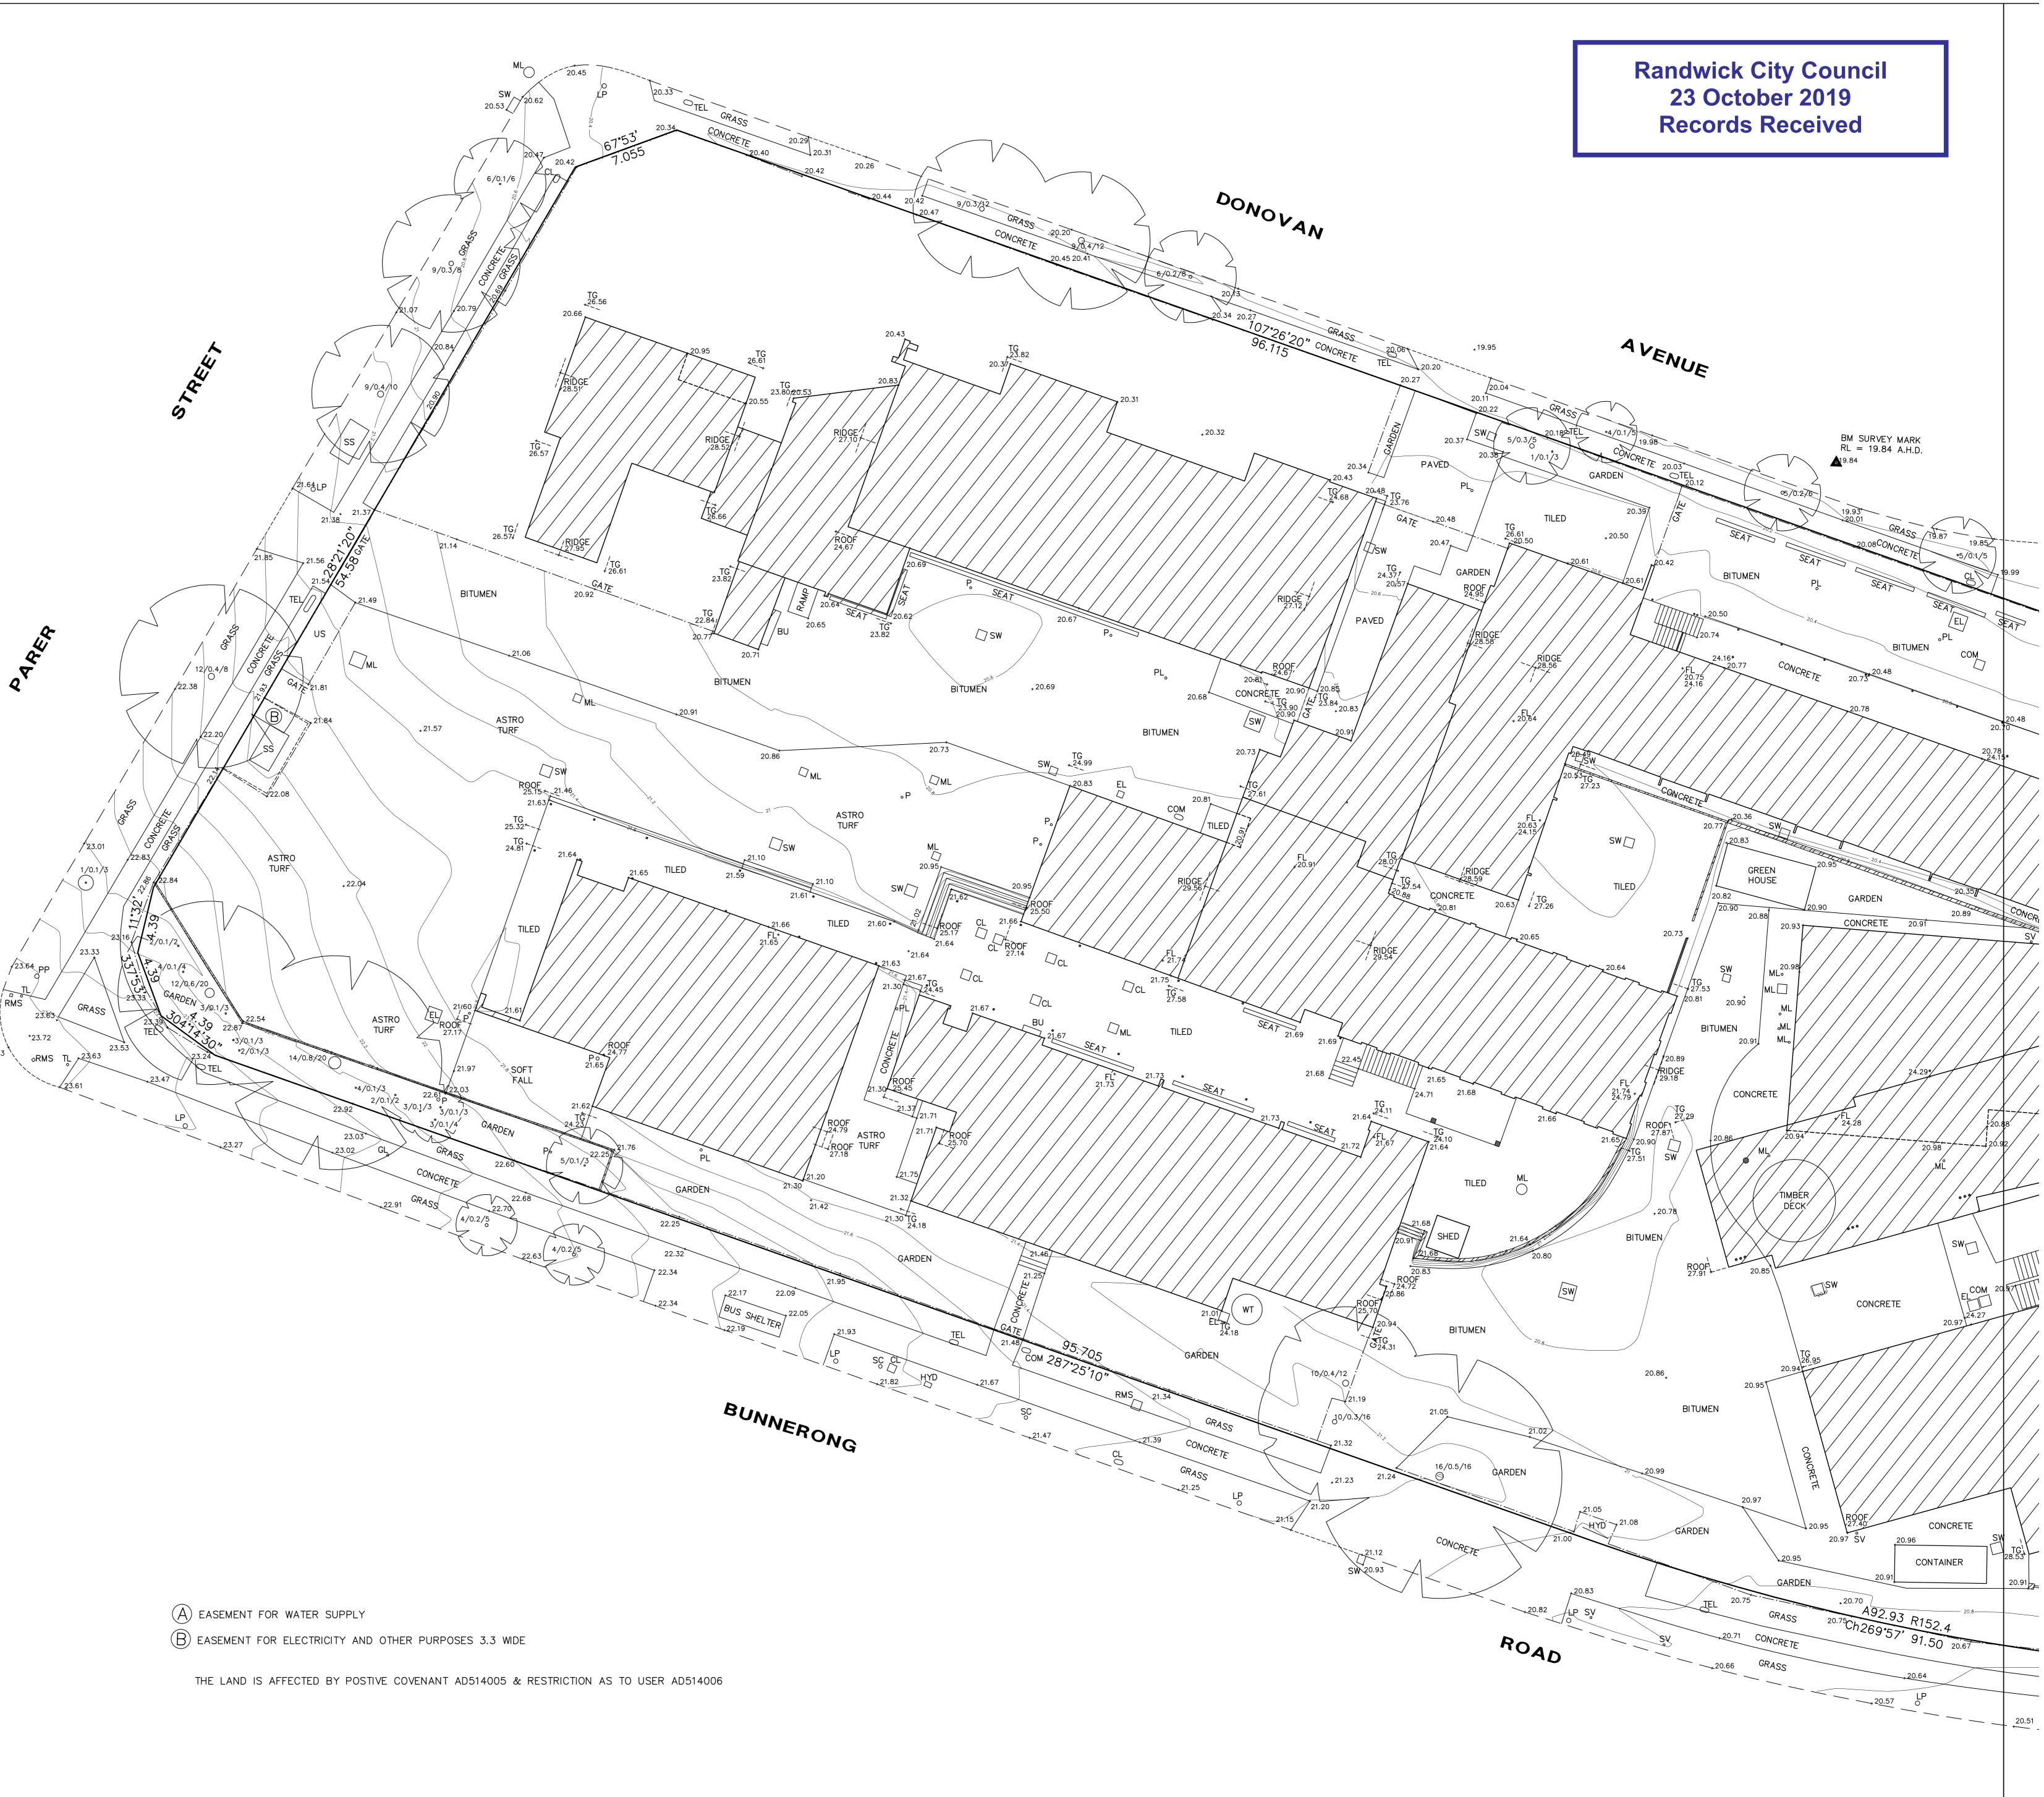

L.G.A. RANDWICK

## LEGEND BUBBLER CONCRETE LID COMMUNICATIONS LID DOOR STEP LEVEL ELECTRICITY LID FLOOR LEVEL GAS LID ΒU сом GAS METER HYDRANT LIGHT HYD LIGHT POLE METAL LID POLE POWER POLE ROAD & MARITIME SERVICES LID SPEED CAMERA SEWER MAN HOLE RMS SUB STATION STOP VAVLE STORMWATER PIT TELSTRA PIT TRAFFIC LIGHT UNKNOWN LID UNKNOWN SERVICE WATER LID WATER METER WM WATER TANK TREE WITH APPROX. – 12m SPREAD 12/0.4/9

24.16\*

– 0.4m DIAMETER – 9m HEIGHT LEVEL ON FIRST FLOOR

NOTES:

1) ALL DIMENSIONS AND LEVELS SHOULD BE CHECKED ON SITE PRIOR TO DESIGN AND CONSTRUCTION. 2) THE INFORMATION ON THIS SURVEY IS TO BE USED FOR DA PURPOSES ONLY. 3) IF THERE IS ANY POINT OR FEATURE i.e. (FLOOR LEVEL, WALL POSITION, ROOF OR RIDGE HEIGHT ETC) CRITICAL TO THE PREPARATION OF DESIGN PLANS OR CONSTRUCTION, THAT POINT OR FEATURE SHOULD BE MADE KNOWN TO US SO IT'S ACCURACY CAN BE CONFIRMED PRIOR TO THE COMPLETION OF DESIGN PLANS OF COMMENCEMENT OF CONSTRUCTION.

4) SOME STRUCTURES AND FEATURES ARE APPROXIMATE ONLY. IF USED FOR DESIGN CONFIRMATION OF ACCURACY SHOULD BE CONFIRMED. 5) FENCES ARE APPROXIMATE ONLY UNLESS SPECIFICALLY DIMENSIONED TO BOUNDARY.

6) SURVEY MARKS MUST BE PLACED PRIOR TO CONSTRUCTION OR ERECTION OF FENCES. 7) TREE INFORMATION HAS BEEN SURVEYED FROM GROUND LEVEL AND THEREFORE SHOULD BE TREATED AS APPROXIMATE ONLY, THE EXTENT OF THE CANOPY IS APPROXIMATE AND DIAGRAMMATIC ONLY. 8) STAIR RISES, STEPS AND LANDINGS HAVE NOT BEEN INDIVIDUALLY LOCATED AND ARE DIAGRAMMATIC ONLY.

9) THE RECORDS OF THE SERVICE PROVIDERS HAVE NOT BEEN INVESTIGATED, ONLY THOSE SERVICES THAT ARE VISIBLE AND ACCESSIBLE AT THE DATE OF SURVEY HAVE BEEN SHOWN. 10) SERVICES SHOWN ARE INDICATIVE ONLY, OTHER SERVICES MAY EXIST THAT ARE NOT SHOWN. THEREFORE FIELD CONFIRMATION SERVICE LOCATORS SHOULD BE OBTAINED TO CONFIRM EXACT POSITION AND DEPTH. 11) SITE AREA SHOWN HAS BEEN CALCULATED BY SURVEY. 12) A SITE AND BOUNDARY SURVEY HAS BEEN CARRIED OUT.

13) ORIGIN OF LEVELS IS SSM 35598, RL = 19.84 A.H.D. 14) BEARINGS ARE ON MAGNETIC NORTH.

23.63 <sup>\*</sup>

\_\_\_\_